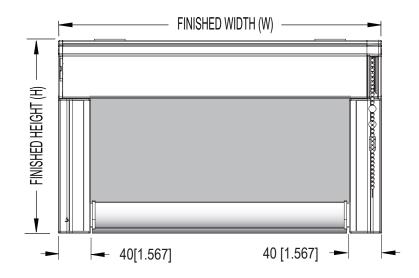

# **SLIM LINE ROOM DARKENING SYSTEM (TK-70)**

WITH CHANNELS AND LITE-LIFT® OPERATED SYSTEM

## **MANUAL ROLLER SHADES-CHAIN OPERATED**





# **SLIM LINE ROOM DARKENING SYSTEM (TK-70)**

WITH CHANNELS AND LITE-LIFT® OPERATED SYSTEM

## **MANUAL ROLLER SHADES-CHAIN OPERATED**

SINGLE SHADE





SIDE CHANNEL T440



## **ROOM DARKENING SYSTEM MDL-85 /105 BRACKET**

WITH CHANNELS AND LITE-LIFT® OPERATED SYSTEM

### **MANUAL ROLLER SHADES-CHAIN OPERATED**

#### SINGLE SHADE



#### TANDEM SHADE





## **ROOM DARKENING SYSTEM MDL-85 /105 BRACKET**

WITH CHANNELS AND LITE-LIFT® OPERATED SYSTEM

### **MANUAL ROLLER SHADES-CHAIN OPERATED**

## **AVAILABLE TANDEM OPTIONS**

#### SINGLE SHADE



#### 2 BANDED TANDEM SHADE



#### 3 BANDED TANDEM SHADE