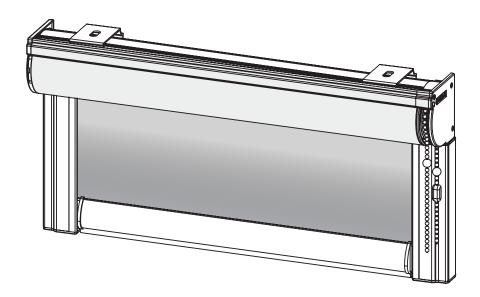

# **SLIM LINE ROOM DARKENING SYSTEM (TK-70)**

WITH CHANNELS AND LITE-LIFT® OPERATED SYSTEM

## **MANUAL ROLLER SHADES-CHAIN OPERATED**