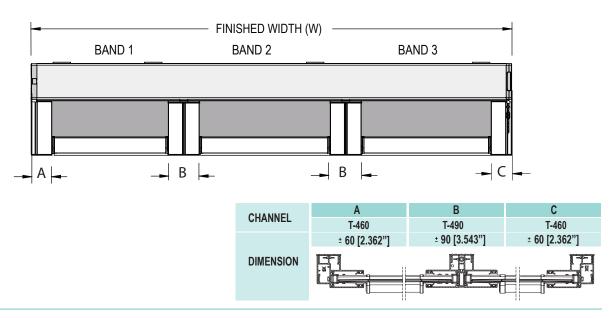

# **SLIM LINE ROOM DARKENING SYSTEM (TK-70)**

WITH CHANNELS AND LITE-LIFT® OPERATED SYSTEM

## **MANUAL ROLLER SHADES-CHAIN OPERATED**





# **SLIM LINE ROOM DARKENING SYSTEM (TK-70)**

WITH CHANNELS AND LITE-LIFT® OPERATED SYSTEM

## **MANUAL ROLLER SHADES-CHAIN OPERATED**

SINGLE SHADE





SIDE CHANNEL T440



## **ROOM DARKENING SYSTEM MDL-85 /105 BRACKET**

WITH CHANNELS AND LITE-LIFT® OPERATED SYSTEM

### **MANUAL ROLLER SHADES-CHAIN OPERATED**

#### SINGLE SHADE



#### TANDEM SHADE





## **ROOM DARKENING SYSTEM MDL-85 /105 BRACKET**

WITH CHANNELS AND LITE-LIFT® OPERATED SYSTEM

### **MANUAL ROLLER SHADES-CHAIN OPERATED**

## **AVAILABLE TANDEM OPTIONS**

#### SINGLE SHADE



#### 2 BANDED TANDEM SHADE



#### 3 BANDED TANDEM SHADE