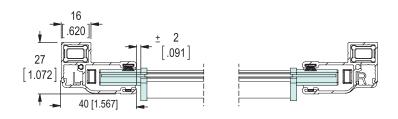

# **SLIM LINE ROOM DARKENING SYSTEM (TK-70)**

WITH CHANNELS AND LITE-LIFT® OPERATED SYSTEM

## **MANUAL ROLLER SHADES-CHAIN OPERATED**





# **SLIM LINE ROOM DARKENING SYSTEM (TK-70)**

WITH CHANNELS AND LITE-LIFT® OPERATED SYSTEM

## **MANUAL ROLLER SHADES-CHAIN OPERATED**

SINGLE SHADE





SIDE CHANNEL T440



## **ROOM DARKENING SYSTEM MDL-85 /105 BRACKET**

WITH CHANNELS AND LITE-LIFT® OPERATED SYSTEM

### **MANUAL ROLLER SHADES-CHAIN OPERATED**

#### SINGLE SHADE



#### TANDEM SHADE





## **ROOM DARKENING SYSTEM MDL-85 /105 BRACKET**

WITH CHANNELS AND LITE-LIFT® OPERATED SYSTEM

### **MANUAL ROLLER SHADES-CHAIN OPERATED**

## **AVAILABLE TANDEM OPTIONS**

#### SINGLE SHADE



#### 2 BANDED TANDEM SHADE



#### 3 BANDED TANDEM SHADE