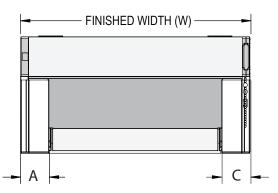

# **SLIM LINE ROOM DARKENING SYSTEM (TK-70)**

WITH CHANNELS AND LITE-LIFT® OPERATED SYSTEM

## **MANUAL ROLLER SHADES-CHAIN OPERATED**





# **SLIM LINE ROOM DARKENING SYSTEM (TK-70)**

WITH CHANNELS AND LITE-LIFT® OPERATED SYSTEM

## **MANUAL ROLLER SHADES-CHAIN OPERATED**

SINGLE SHADE





SIDE CHANNEL T440



## **ROOM DARKENING SYSTEM MDL-85 /105 BRACKET**

WITH CHANNELS AND LITE-LIFT® OPERATED SYSTEM

### **MANUAL ROLLER SHADES-CHAIN OPERATED**

#### SINGLE SHADE



#### TANDEM SHADE





## **ROOM DARKENING SYSTEM MDL-85 /105 BRACKET**

WITH CHANNELS AND LITE-LIFT® OPERATED SYSTEM

### **MANUAL ROLLER SHADES-CHAIN OPERATED**

## **AVAILABLE TANDEM OPTIONS**

#### SINGLE SHADE



#### 2 BANDED TANDEM SHADE



#### 3 BANDED TANDEM SHADE