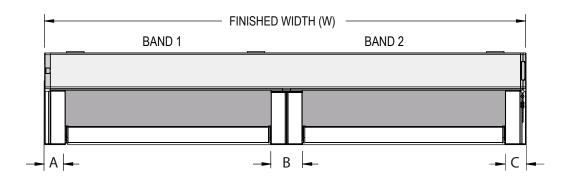

# **SLIM LINE ROOM DARKENING SYSTEM (TK-70)**

WITH CHANNELS AND LITE-LIFT® OPERATED SYSTEM

## **MANUAL ROLLER SHADES-CHAIN OPERATED**





# **SLIM LINE ROOM DARKENING SYSTEM (TK-70)**

WITH CHANNELS AND LITE-LIFT® OPERATED SYSTEM

## **MANUAL ROLLER SHADES-CHAIN OPERATED**

SINGLE SHADE





SIDE CHANNEL T440



## **ROOM DARKENING SYSTEM MDL-85 /105 BRACKET**

WITH CHANNELS AND LITE-LIFT® OPERATED SYSTEM

### **MANUAL ROLLER SHADES-CHAIN OPERATED**

#### SINGLE SHADE



#### TANDEM SHADE





## **ROOM DARKENING SYSTEM MDL-85 /105 BRACKET**

WITH CHANNELS AND LITE-LIFT® OPERATED SYSTEM

### **MANUAL ROLLER SHADES-CHAIN OPERATED**

## **AVAILABLE TANDEM OPTIONS**

#### SINGLE SHADE



#### 2 BANDED TANDEM SHADE



#### 3 BANDED TANDEM SHADE