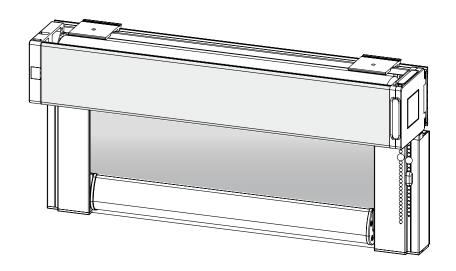

## **ROOM DARKENING SYSTEM MDL-85 /105 BRACKET**

WITH CHANNELS AND LITE-LIFT® OPERATED SYSTEM

### **MANUAL ROLLER SHADES-CHAIN OPERATED**