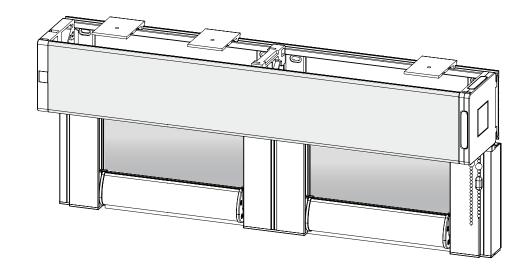

# **SLIM LINE ROOM DARKENING SYSTEM (TK-70)**

WITH CHANNELS AND LITE-LIFT® OPERATED SYSTEM

## **MANUAL ROLLER SHADES-CHAIN OPERATED**