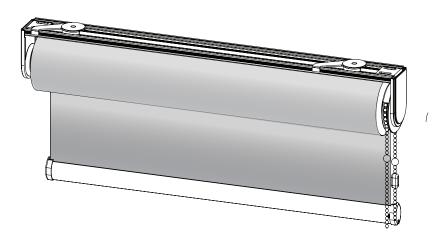

# **MANUAL ROLLER SHADES - CHAIN OPERATED**

SLIM LINE **OPEN ROLL** (MOD. 0R-45)

SLIM LINE **CASSETTE** (MOD. DK-70)

SLIM LINE **CASSETTE** (MOD. TK-70)