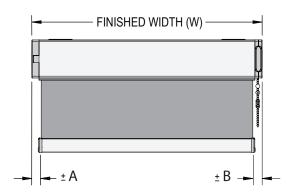

damaging the mechanism) without having to pull from the chain.

#### Shade mechanism cannot be stripped or damaged!

Virtually lasts forever. **Durable - Heavy use design**, important in commercial applications where products are subject to abuse.





# **SLIM LINE SHADING SYSTEMS**

WITH LITE-LIFT® OPERATED SYSTEM

# **MANUAL ROLLER SHADES - CHAIN OPERATED**

SLIM LINE **OPEN ROLL** (MOD. 0R-45)



SLIM LINE **CASSETTE** (MOD. DK-70)



SLIM LINE **CASSETTE** (MOD. TK-70)





# **FASCIA SYSTEM MDL-85 BRACKET**

WITH **LITE-LIFT®** OPERATED SYSTEM

# **MANUAL ROLLER SHADES - CHAIN OPERATED**

SINGLE SHADE



TANDEM SHADE





# **FASCIA SYSTEM MDL-85 BRACKET**

WITH LITE-LIFT® OPERATED SYSTEM

## **MANUAL ROLLER SHADES - CHAIN OPERATED**

**AVAILABLE TANDEM OPTIONS** 

### SINGLE SHADE



#### 2 BANDED TANDEM SHADE



## 3 BANDED TANDEM SHADE



| EDGE CLEARANCE | Α             | В            | С             |
|----------------|---------------|--------------|---------------|
| DIMENSION      | ± 22 [0.875"] | ±44 [1.732"] | ± 22 [0.875"] |



# CONTRACT SHADING SYSTEM CHAIN OPERATED SYSTEM

# **MANUAL ROLLER SHADES - CHAIN OPERATED**

SINGLE SHADE