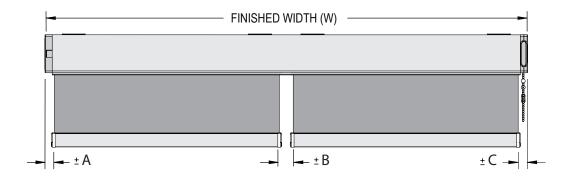

#### 2 BANDED TANDEM SHADE

## 3 BANDED TANDEM SHADE

| EDGE CLEARANCE | Α             | В            | С             |
|----------------|---------------|--------------|---------------|
| DIMENSION      | ± 22 [0.875"] | ±44 [1.732"] | ± 22 [0.875"] |