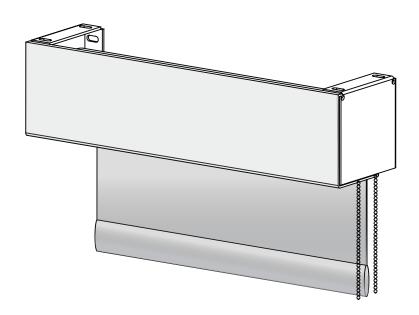

# **FASCIA SYSTEM MDL-85 BRACKET**

WITH **LITE-LIFT®** OPERATED SYSTEM

# **FASCIA SYSTEM MDL-85 BRACKET**

WITH LITE-LIFT® OPERATED SYSTEM