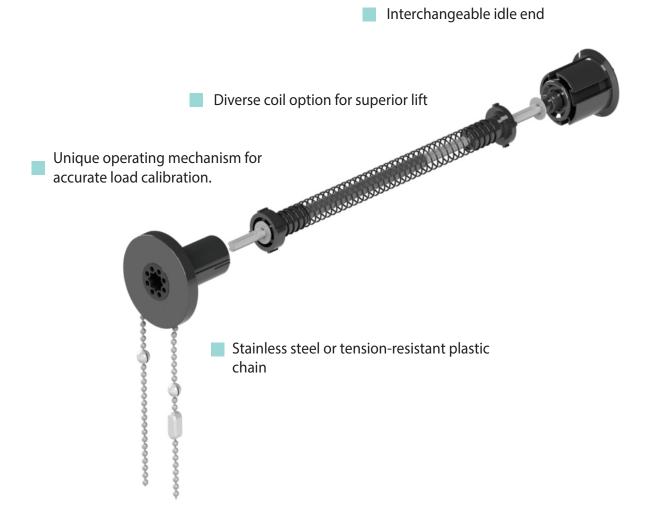

# LITE-LIFT® MECHANISM OVERVIEW

FEATURES AND BENEFITS

- Lite-Lift ® Effortless Chain Mechanism
- Gline Chain Operated Shades Feature Lite-Lift ® a smooth state of the art easy lift activated mechanism.
- Lite-Lift ® provides a smooth constant effortless lift of all shades with finger tip control.
- Lite-Lift <sup>®</sup> alleviates stress on the chain and avoids chain breakage (Major cause of maintenance associated with chain operated shades).
- Shade can be pulled down by the bottom bar (without stripping or damaging the mechanism) without having to pull from the chain.

#### Shade mechanism cannot be stripped or damaged!

Virtually lasts forever. **Durable - Heavy use design**, important in commercial applications where products are subject to abuse.