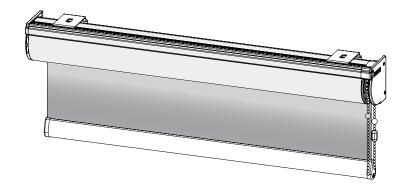

# **FASCIA SYSTEM MDL-85 BRACKET**

WITH LITE-LIFT® OPERATED SYSTEM

## **MANUAL ROLLER SHADES - CHAIN OPERATED**

**AVAILABLE TANDEM OPTIONS** 

### SINGLE SHADE