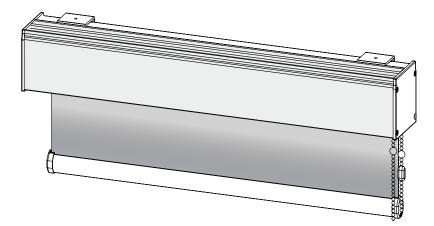

# **FASCIA SYSTEM MDL-85 BRACKET**

WITH **LITE-LIFT®** OPERATED SYSTEM

# **MANUAL ROLLER SHADES - CHAIN OPERATED**

SINGLE SHADE

TANDEM SHADE