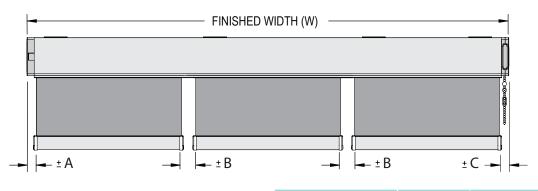

## 3 BANDED TANDEM SHADE

| EDGE CLEARANCE | Α             | В            | С             |
|----------------|---------------|--------------|---------------|
| DIMENSION      | ± 22 [0.875"] | ±44 [1.732"] | ± 22 [0.875"] |