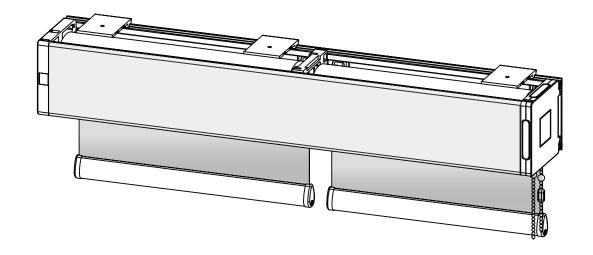

# **MANUAL ROLLER SHADES - CHAIN OPERATED**

SINGLE SHADE

TANDEM SHADE

#### 2 BANDED TANDEM SHADE