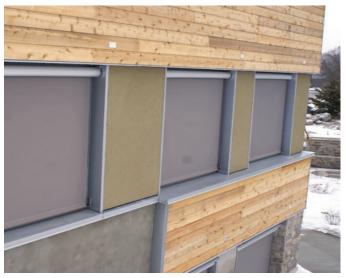

### **EXTERIOR AUTOMATED SUNCONTROL SCREEN SYSTEM - 120VAC DRIVE**

#### SINGLE SHADE / WALL MOUNTED

SHADE WITH WALL MOUNT CABLE BRACKET SHOWN DRAWING SHOWN FOR REFERENCE ONLY PLEASE CONTACT G-LINE FOR DETAILED DRAWINGS AND PRODUCT INFORMATION

SIZE LIMITATIONS APPLY