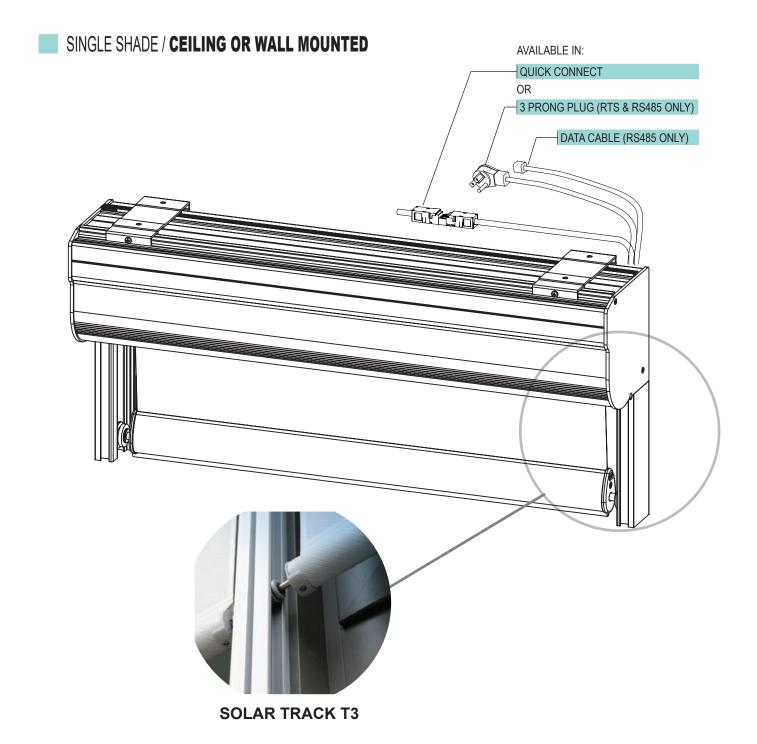

### **EXTERIOR AUTOMATED SUNCONTROL SCREEN SYSTEM - 120VAC DRIVE**

#### SINGLE SHADE / WALL MOUNTED

SHADE WITH WALL MOUNT CABLE BRACKET SHOWN DRAWING SHOWN FOR REFERENCE ONLY PLEASE CONTACT G-LINE FOR DETAILED DRAWINGS AND PRODUCT INFORMATION

SIZE LIMITATIONS APPLY