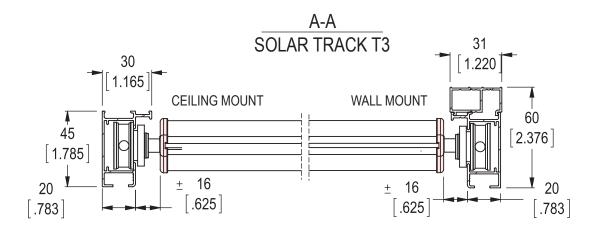

## eutting edge shading innovation aclesign EXTERIOR SUNCONTROL CASSETTE SCREEN SYSTEM WITH SOLAR TRACK T3 SYSTEM

# eutting edge shading innovation and shading innovation with solar track to system with solar track to system