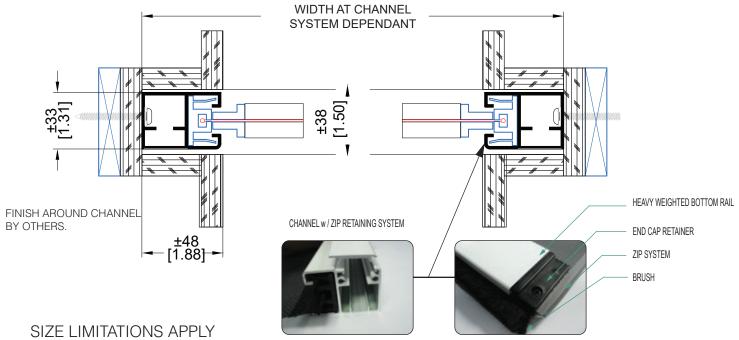

## cutting edge shading innovation aclesion EXTERIOR SUNCONTROL CASSETTE SCREEN SYSTEM WITH ZIP RETAINING SYSTEM

# eutting edge shading innovation and shading innovation and shading innovation with zip retaining system

### **EXTERIOR AUTOMATED SUNCONTROL SCREEN SYSTEM - 120VAC DRIVE**

SIZE LIMITATIONS APPLY

## **EXTERIOR AUTOMATED SUNCONTROL SCREEN SYSTEM - 120VAC DRIVE**

SIZE LIMITATIONS APPLY