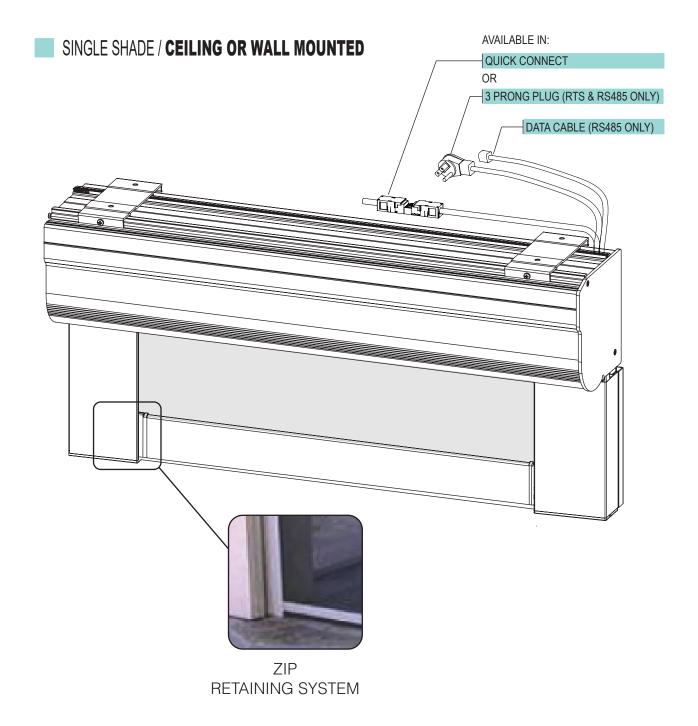

## cutting edge shading innovation aclesion EXTERIOR SUNCONTROL CASSETTE SCREEN SYSTEM WITH ZIP RETAINING SYSTEM

# eutting edge shading innovation and shading innovation and shading innovation with zip retaining system