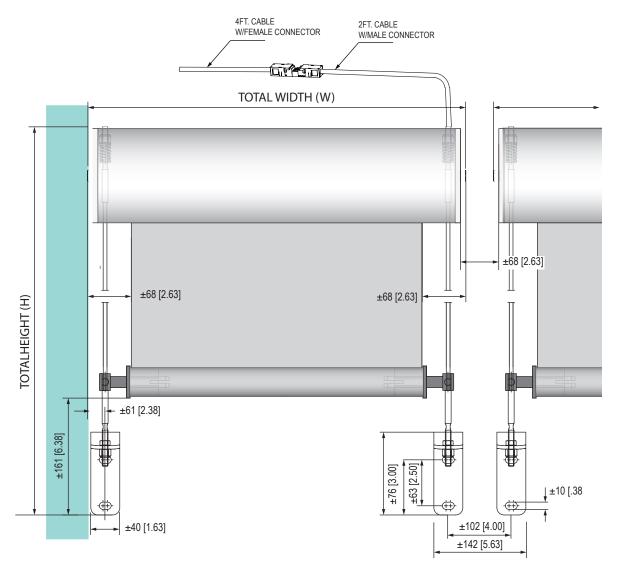

### **EXTERIOR AUTOMATED SUNCONTROL SCREEN SYSTEM - 120VAC DRIVE**

#### SINGLE SHADE / WALL MOUNTED

SHADE WITH WALL MOUNT CABLE BRACKET SHOWN DRAWING SHOWN FOR REFERENCE ONLY PLEASE CONTACT G-LINE FOR DETAILED DRAWINGS AND PRODUCT INFORMATION

SIZE LIMITATIONS APPLY