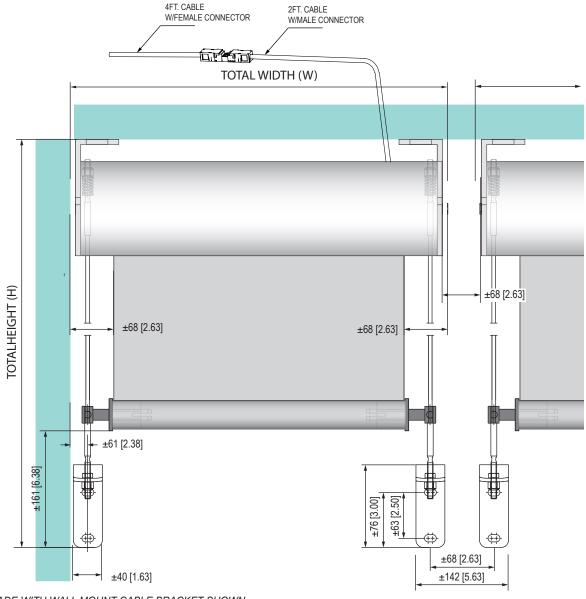

### **EXTERIOR AUTOMATED SUNCONTROL SCREEN SYSTEM - 120VAC DRIVE**

#### SINGLE SHADE / CEILING MOUNTED

SHADE WITH WALL MOUNT CABLE BRACKET SHOWN DRAWING SHOWN FOR REFERENCE ONLY PLEASE CONTACT G-LINE FOR DETAILED DRAWINGS AND PRODUCT INFORMATION