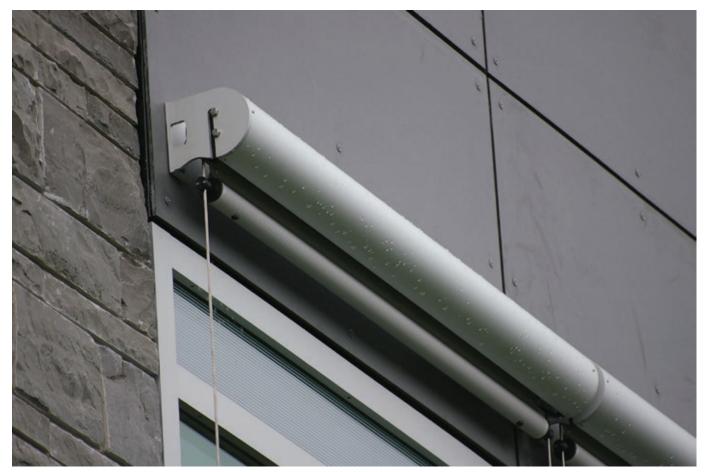

## cutting edge shading innovation aclesion EXTERIOR SUNCONTROL CASSETTE SCREEN SYSTEM WITH ZIP RETAINING SYSTEM

# eutting edge shading innovation and shading innovation and shading innovation with zip retaining system