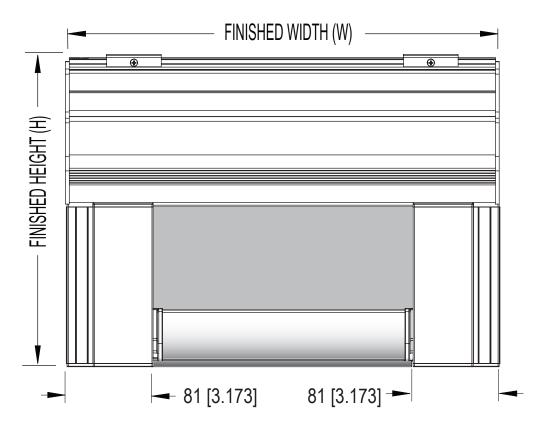

### **EXTERIOR AUTOMATED SUNCONTROL SCREEN SYSTEM - 120VAC DRIVE**

SIZE LIMITATIONS APPLY

## **EXTERIOR AUTOMATED SUNCONTROL SCREEN SYSTEM - 120VAC DRIVE**

SIZE LIMITATIONS APPLY

### **EXTERIOR AUTOMATED SUNCONTROL SCREEN SYSTEM - 120VAC DRIVE**