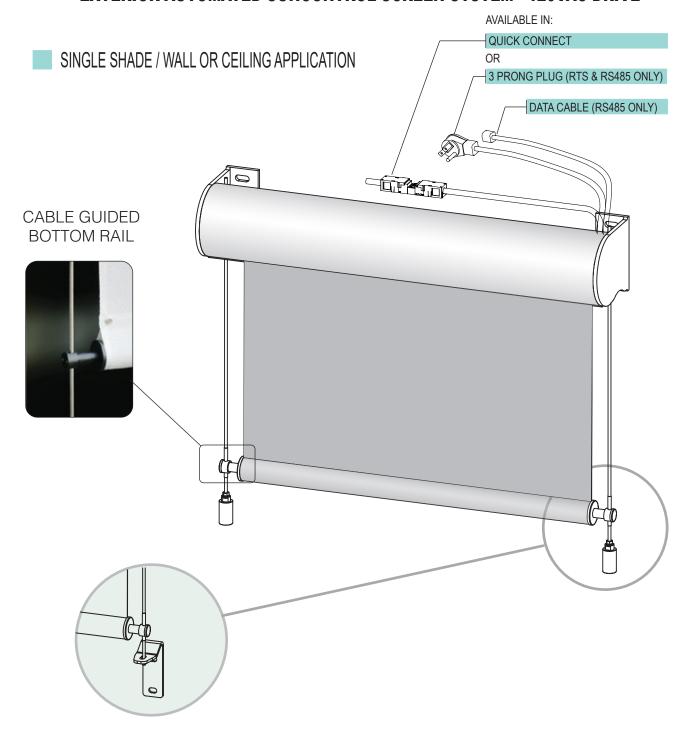

## eutting edge shading innovation adesign EXTERIOR SUNCONTROL CASSETTE SCREEN SYSTEM WITH CABLE GUIDED SYSTEM

# eutting edge shading innovation and shading innovation and shading innovation with cable guided system

#### SINGLE SHADE / WALL MOUNTED

SHADE WITH WALL MOUNT CABLE BRACKET SHOWN DRAWING SHOWN FOR REFERENCE ONLY PLEASE CONTACT G-LINE FOR DETAILED DRAWINGS AND PRODUCT INFORMATION

SIZE LIMITATIONS APPLY

#### SINGLE SHADE / CEILING MOUNTED

SHADE WITH WALL MOUNT CABLE BRACKET SHOWN DRAWING SHOWN FOR REFERENCE ONLY PLEASE CONTACT G-LINE FOR DETAILED DRAWINGS AND PRODUCT INFORMATION