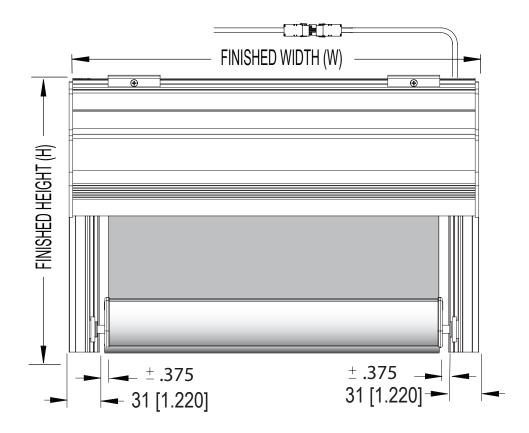

### **EXTERIOR AUTOMATED SUNCONTROL SCREEN SYSTEM - 120VAC DRIVE**

#### SINGLE SHADE / WALL MOUNTED

SHADE WITH WALL MOUNT CABLE BRACKET SHOWN DRAWING SHOWN FOR REFERENCE ONLY PLEASE CONTACT G-LINE FOR DETAILED DRAWINGS AND PRODUCT INFORMATION

SIZE LIMITATIONS APPLY