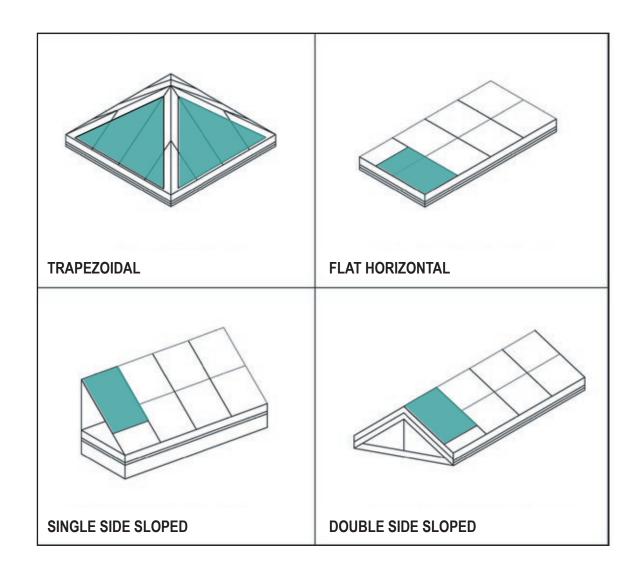

# **MOTORIZED SKYLIGHT SYSTEMS** FOR SLOPED AND HORIZONTAL APPLICATIONS





## **FASCIA SYSTEM MOTORIZED SKYLIGHT SL-3A FOR SLOPED APPLICATIONS**



#### NOTES:

- 1) DRAWING FOR REFERENCE AND QUOTATION PURPOSES ONLY
- 2) FINAL DIMENSION VERIFICATION REQUIRED BY G-LINE INC.
- 3) FOR PRODUCT DETAILS AND CASE STUDIES VISIT WWW.GLINEINC.COM
- 4) FOR PROJECT SHOP DRAWINGS CONTACT GLINE INC.
- 5) UNSPECIFIED DIMENSION TOLERANCES +/-3mm[1/8"]

**AVAILABLE IN:** 2B 3B





4B

FOR ANGLES LESS THAN 30deg.

**CONTACT GLINE** 



### FASCIA SYSTEM MOTORIZED SKYLIGHT SL-3T WITH REINFORCED PULL STRAP TENSION MECHANISM



#### NOTES:

- 1) DRAWING FOR REFERENCE AND QUOTATION PURPOSES ONLY
- 2) FINAL DIMENSION VERIFICATION REQUIRED BY G-LINE INC.
- 3) FOR PRODUCT DETAILS AND CASE STUDIES VISIT WWW.GLINEINC.COM
- 4) FOR PROJECT SHOP DRAWINGS CONTACT GLINE INC.
- 5) UNSPECIFI