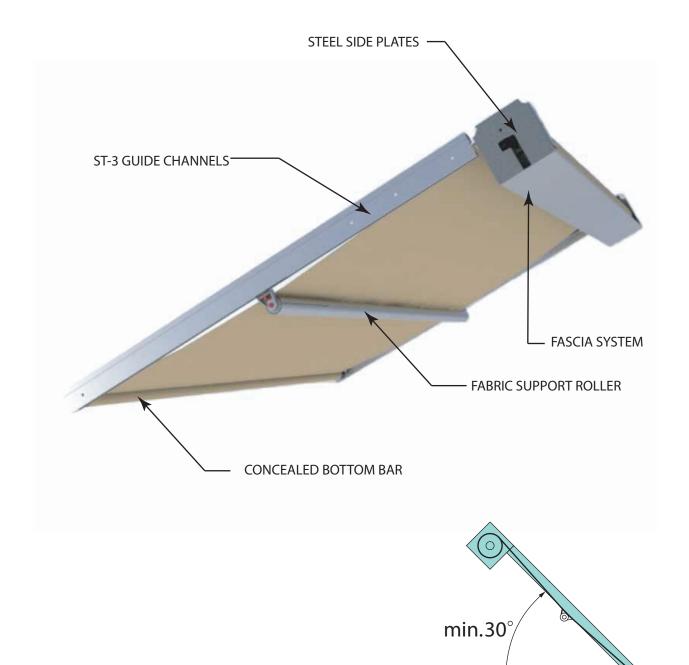

## **FASCIA SYSTEM MOTORIZED SKYLIGHT SL-3A FOR SLOPED APPLICATIONS**

**AVAILABLE IN:** 2B 3B

4B

FOR ANGLES LESS THAN 30deg.

**CONTACT GLINE** 