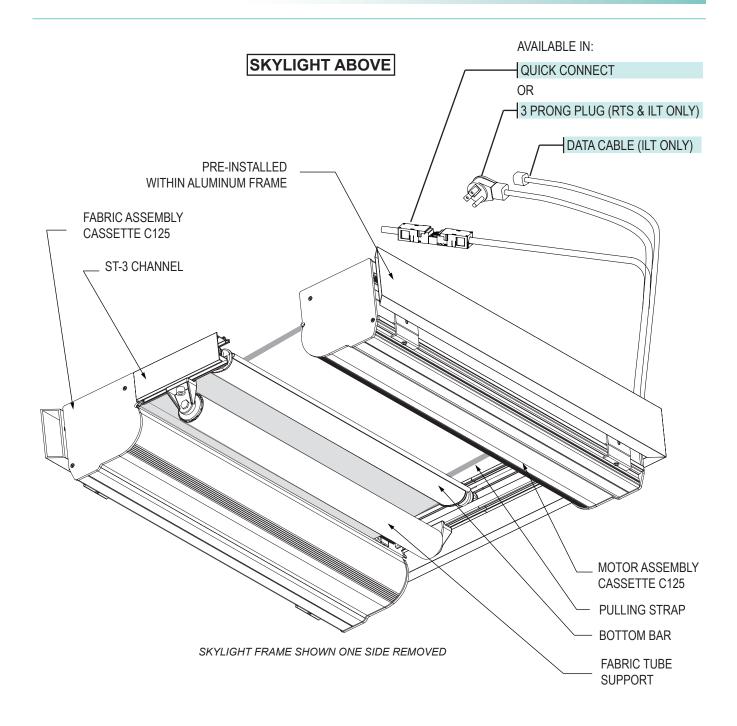

### FASCIA SYSTEM MOTORIZED SKYLIGHT SL-3T WITH REINFORCED PULL STRAP TENSION MECHANISM

**AVAILABLE IN: SINGLE SKYLIGHT** 